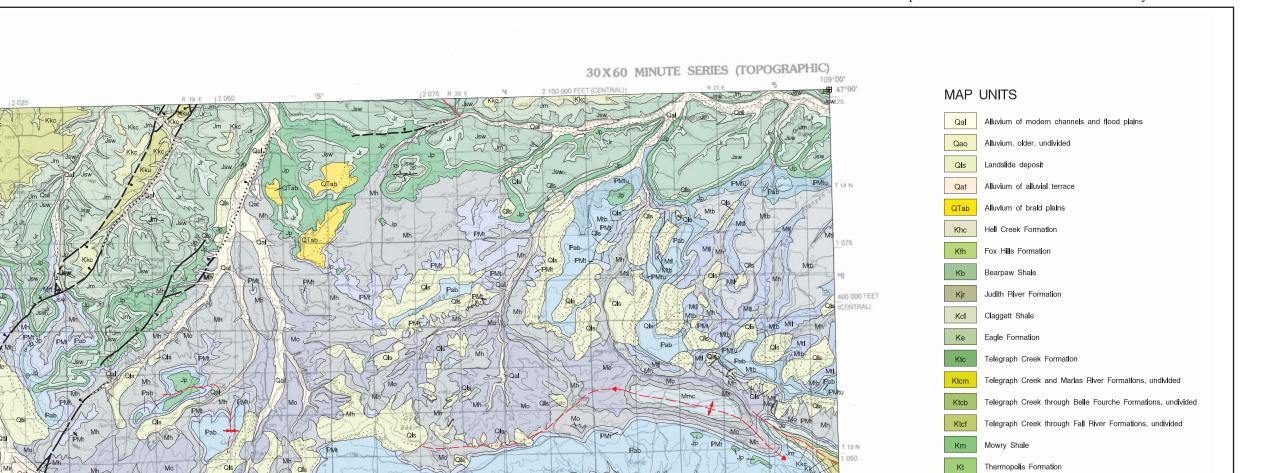

Phone: 406-496-4167 Email: pubsales@mbmg.mtech.edu

Open File MBMG 341, Plate 1 of 1 Geologic Map, Big Snowy Mountains 30'x60' Quadrangle

# MONTANA BUREAU OF MINES AND GEOLOGY A Department of Montana Tech of The University of Montana

Base from U.S. Geological Survey

Big Snowy Mountains 30'x60' topographic quadrangle

Map date: 1993

Projection: UTM zone 12; 1927 NAD