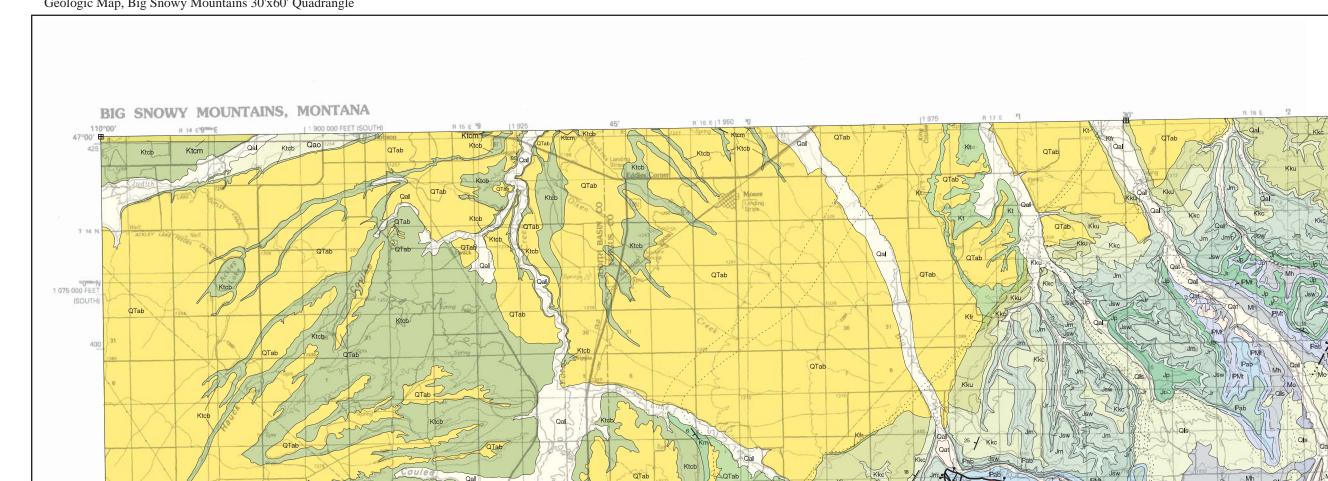

Phone: 406-496-4167 Email: pubsales@mbmg.mtech.edu

Open File MBMG 341, Plate 1 of 1 Geologic Map, Big Snowy Mountains 30'x60' Quadrangle

# MONTANA BUREAU OF MINES AND GEOLOGY A Department of Montana Tech of The University of Montana

Base from U.S. Geological Survey

Big Snowy Mountains 30'x60' topographic quadrangle

Map date: 1993

Projection: UTM zone 12; 1927 NAD