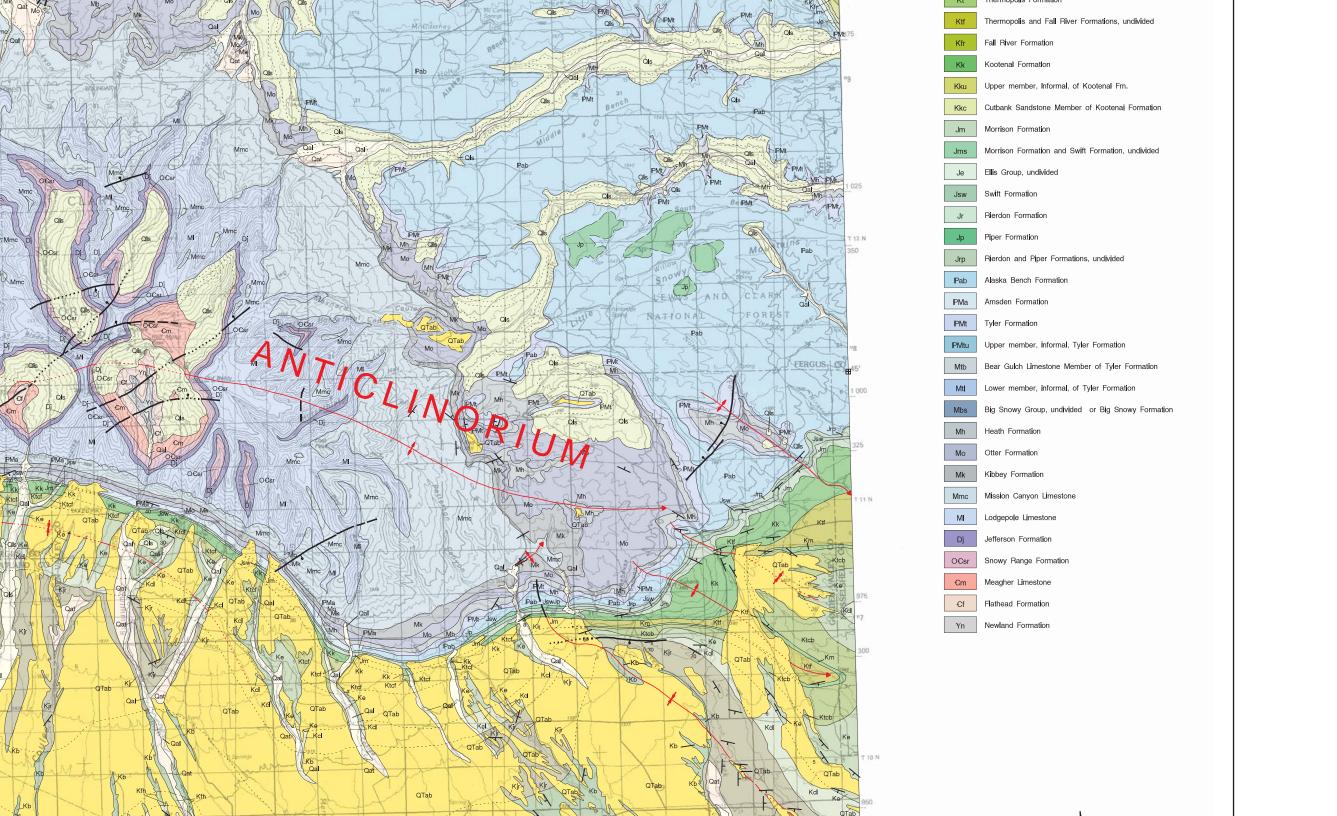

Phone: 406-496-4167 Email: pubsales@mbmg.mtech.edu

Open File MBMG 341, Plate 1 of 1 Geologic Map, Big Snowy Mountains 30'x60' Quadrangle

# MONTANA BUREAU OF MINES AND GEOLOGY A Department of Montana Tech of The University of Montana

Base from U.S. Geological Survey

Big Snowy Mountains 30'x60' topographic quadrangle

Map date: 1993

Projection: UTM zone 12; 1927 NAD