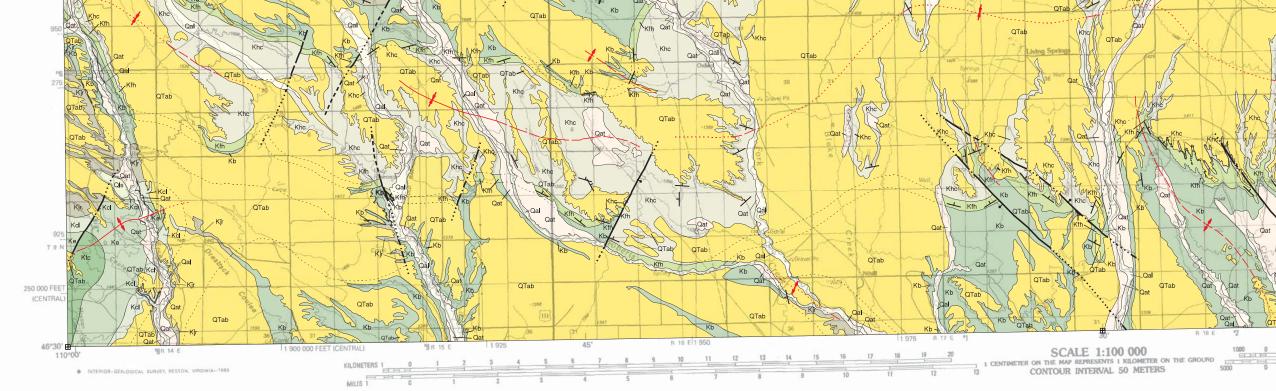

### Preliminary Geologic Map of the Big Snowy Mountains 30' x 60' Quadrangle, Central Montana

Karen W. Porter, Edith M. Wilde, and Susan M. Vuke

1996 (revised 1999, 2005)

To view a full scale version of this map, click here.

# MONTANA BUREAU OF MINES AND GEOLOGY A Department of Montana Tech of The University of Montana

Base from U.S. Geological Survey

Big Snowy Mountains 30'x60' topographic quadrangle

Map date: 1993

Projection: UTM zone 12; 1927 NAD

# Preliminary Geologic Map of the Big Snowy Mountains 30' x 60' Quadrangle

K.W. Porter, E.M. Wilde, and S. M. Vuke

1996 (Revised 2005)

| Revised      | Date    |
|--------------|---------|
| Map          | 1999    |
| Map and text | 12/2005 |