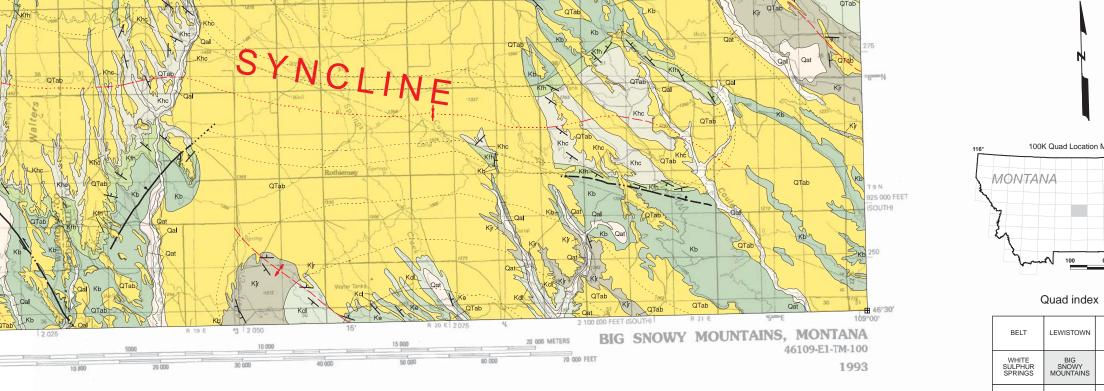

### Preliminary Geologic Map of the Big Snowy Mountains 30' x 60' Quadrangle, Central Montana

Karen W. Porter, Edith M. Wilde, and Susan M. Vuke

1996 (revised 1999, 2005)

To view a full scale version of this map, click here.

# MONTANA BUREAU OF MINES AND GEOLOGY A Department of Montana Tech of The University of Montana

Base from U.S. Geological Survey

Big Snowy Mountains 30'x60' topographic quadrangle

Map date: 1993

Projection: UTM zone 12; 1927 NAD

# Preliminary Geologic Map of the Big Snowy Mountains 30' x 60' Quadrangle

K.W. Porter, E.M. Wilde, and S. M. Vuke

1996 (Revised 2005)

| Revised      | Date    |
|--------------|---------|
| Map          | 1999    |
| Map and text | 12/2005 |

Partial support has been provided by the STATEMAP compone Mapping Program of the U.S.Geological Survey under Contract

| BELT                        | LEWISTOWN                 | WINNETT          |
|-----------------------------|---------------------------|------------------|
| WHITE<br>SULPHUR<br>SPRINGS | BIG<br>SNOWY<br>MOUNTAINS | MUSSEL-<br>SHELL |
| RINGLING                    | HARLOWTON                 | ROUNDUP          |