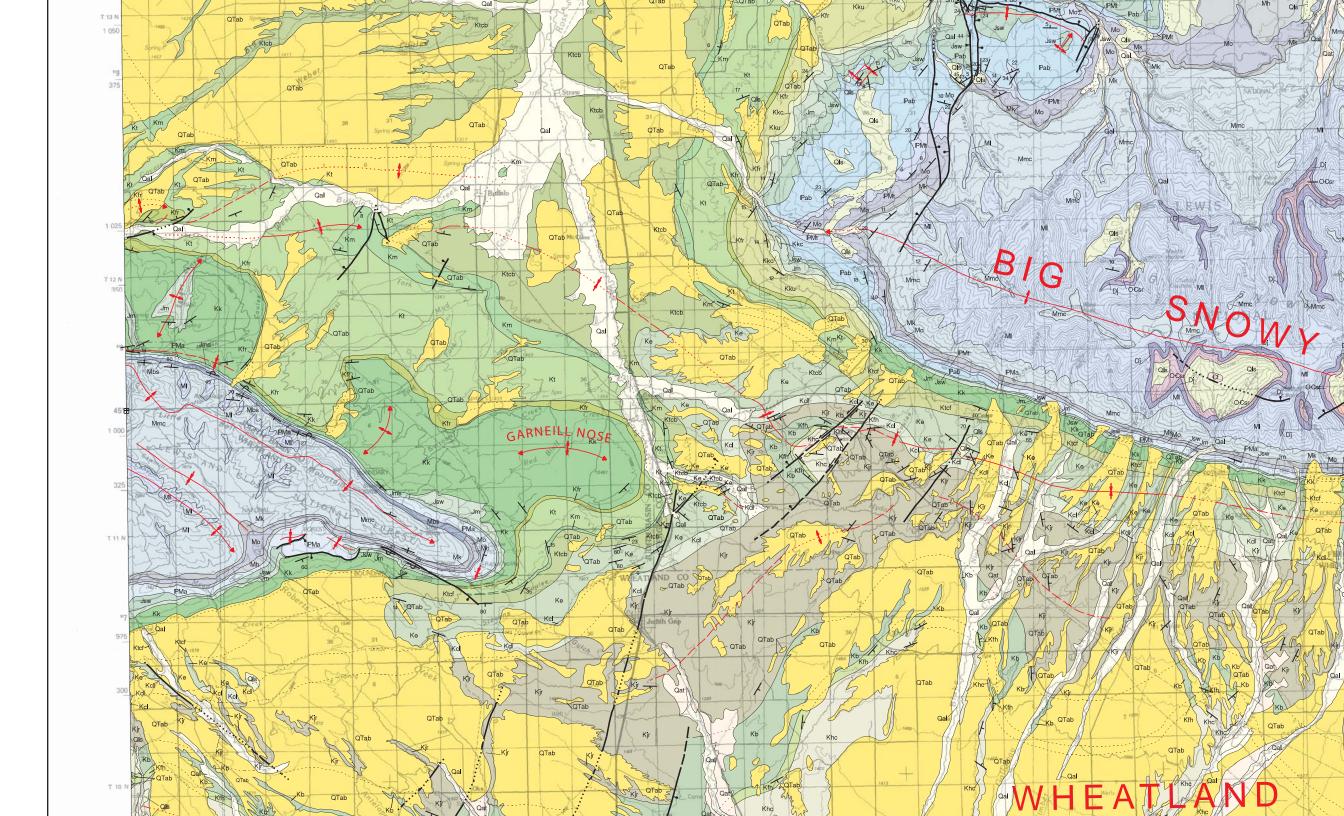

Phone: 406-496-4167 Email: pubsales@mbmg.mtech.edu

Open File MBMG 341, Plate 1 of 1 Geologic Map, Big Snowy Mountains 30'x60' Quadrangle

# MONTANA BUREAU OF MINES AND GEOLOGY A Department of Montana Tech of The University of Montana

Base from U.S. Geological Survey

Big Snowy Mountains 30'x60' topographic quadrangle

Map date: 1993

Projection: UTM zone 12; 1927 NAD