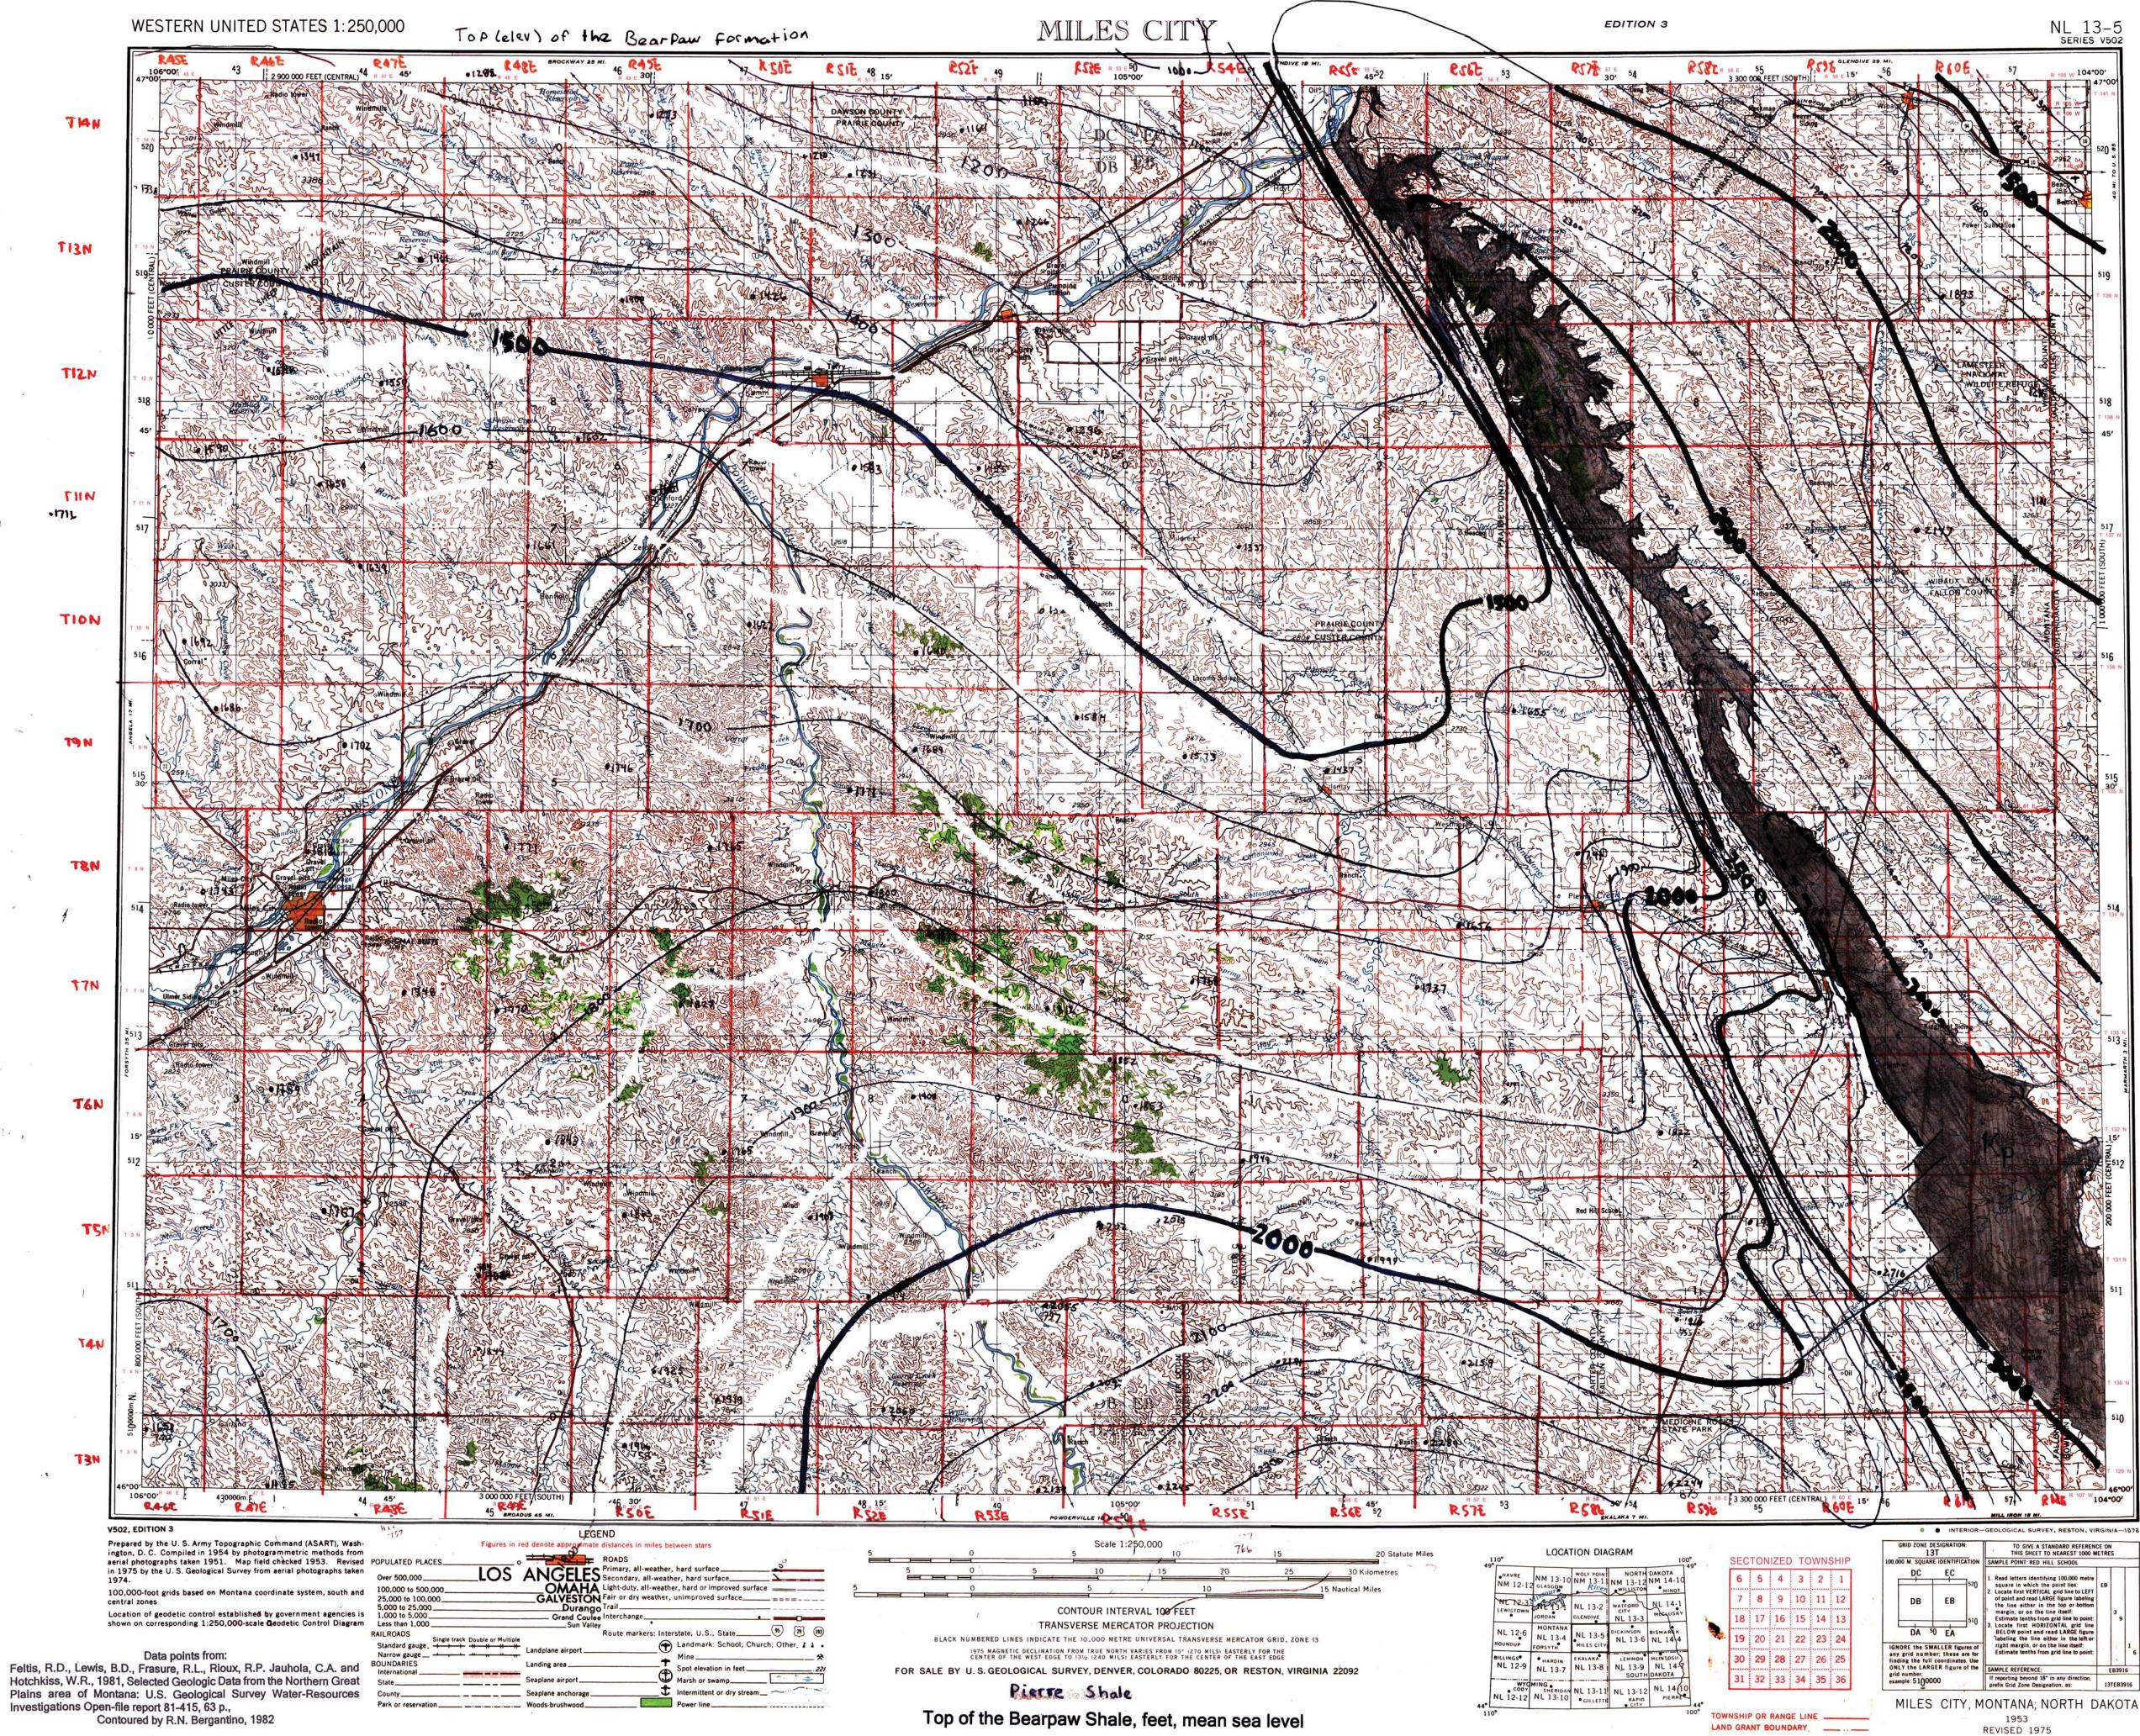

## MBMG 619—Plate A

Miles City — Top of the Bearpaw (Pierre) Shale

1.,

|                                                      |                                                         |                                       | 5 |
|------------------------------------------------------|---------------------------------------------------------|---------------------------------------|---|
| POPULATED PLACES o                                   | ROADS                                                   | 0                                     |   |
| Over 500,000 LOS                                     | ANGELES Primary, all-weather, hard surface              |                                       |   |
| 100,000 to 500,000                                   | OMAHA Light-duty, all-weather, hard or improved surface |                                       | 5 |
| 25,000 to 100,000                                    | GALVESTON Fair or dry weather, unimproved surface       | -===                                  |   |
| 5,000 to 25,000                                      | Durango Trail<br>Grand Coulee Interchange               |                                       |   |
| Less than 1,000                                      | Sun Valley                                              |                                       |   |
| RAILROADS Single track Double or Multiple            | Route markers: Interstate, U.S., State                  | 95) 29 (13)                           |   |
| Standard gauge _ + + + + + + + + + + + + + + + + + + | Landplane airport Landmark: School; Church              | h; Other_ II •                        |   |
| BOUNDARIES                                           | Landing area Spot elevation in feet                     |                                       | F |
| State                                                | Seaplane airport Marsh or swamp                         | · · · · · · · · · · · · · · · · · · · |   |
| County                                               | Seaplane anchorage Intermittent or dry stream           | ~                                     |   |
| Park or reservation                                  | Woods-brushwood Power line                              |                                       |   |
|                                                      |                                                         |                                       |   |

## Contoured by R.N. Bergantino, 1982 released 2014